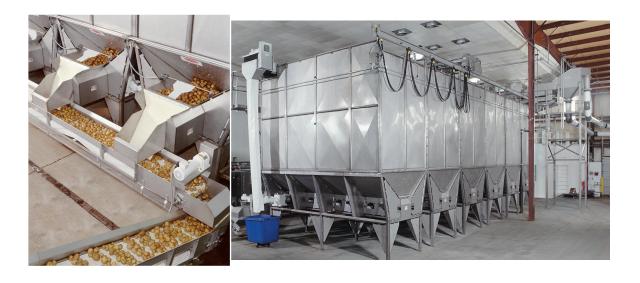

## Large capacity, less space

Requiring minimal floor space, standard bins hold over 38 cubic metres of product. Custom bin sizes are also available.

#### Adjustable discharge

Each bin has its own varible speed discharge for metered output or to proportionally mix products from different bins.

#### Low maintenance

Robust epoxy painted steel or optional stainless steel construction provides a long and reliable service life.

### Save floor space

Water flume systems save floor space and wash product as it is transported from the Truck Dumper to the Gentle-Flo storage bins.

in )

Bins are available in painted or stainless steel construction with a belt or auger discharge.