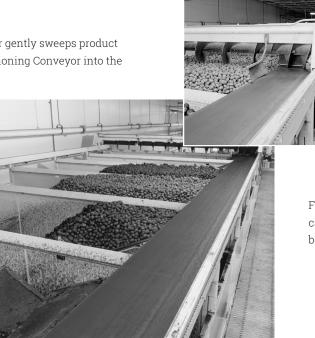

Horizontal Bin Filling Auger gently sweeps product from the Horizontal Apportioning Conveyor into the pre-selected bin.

Filling stops automatically when the bin reaches capacity. The Bin Filling Auger levels product and begins filling the next preselected bin.